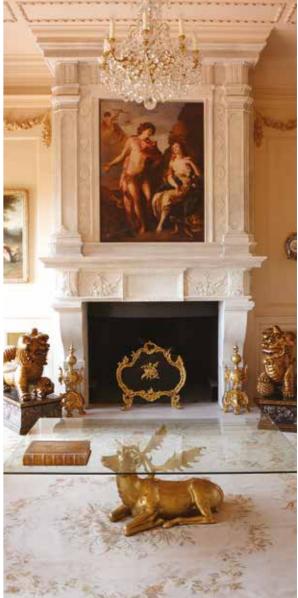

# ECORATION

INTHEGARDEN ARE ITALIAN MARBLE STATUES
AND IMPRESSIVE URNS, AND THE LARGE
FIREPLACE IN THE LIVING ROOM IS MADE
FROM MARBLE STONES IMPORTED FROM
ITALY. IN THE MIDDLE OF THE COURTYARD
THERE IS AN IMPOSING UNIQUE BRONZE
STATUE.

ALSO INSIDE THE CHATEAU THERE ARE SMALL STATUETTES IN WHITE MARBLE PLACED IN NICHES AT THE DINING ROOM.

THE BATHROOM EN SUITE TO THE MASTER BEDROOM ON 1ST FLOOR IS MADE OF MARBLE FROM CHINA'S JADE AREA AND IN CONNECTION IS A WALK IN CLOSET. THE LIGHT AND AIRY KITCHEN IS FULLY EQUIPPED.