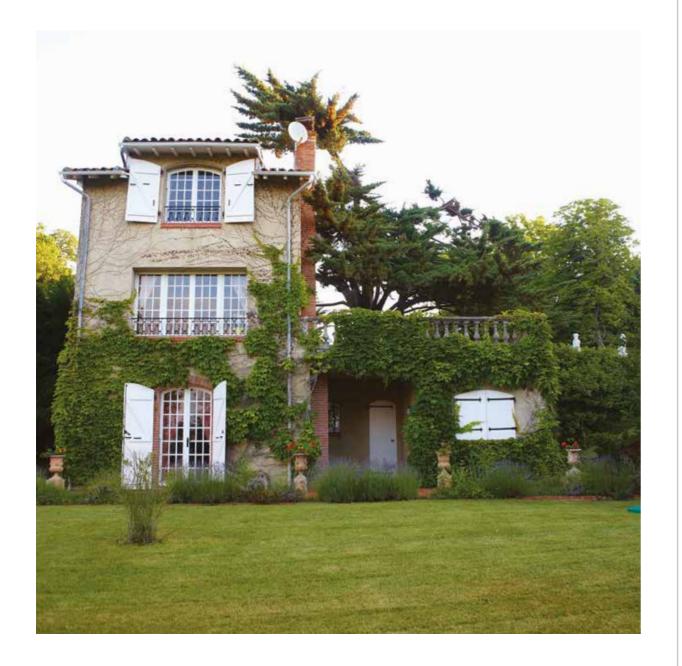

THE SECOND RESIDENTIAL BUILDING IS BUILT AS A SEPARATE GUEST HOUSE OF APPROX.  $250 \text{ M}^2$ .

COMPRISING: TWO BEDROOMS, A LIVING AREA PLUS A MEZZANINE WITH SITTING AREA, WHICH COULD BE A THIRD BEDROOM. THIS HOUSE BENEFITS FROM TWO TERRACES WITH VIEWS AND IS CENTRALLY HEATED.

IN THE GUEST HOUSE IS AN IMPRESSIVE ORIGINAL FIREPLACE AND CHARMING BEAMS.