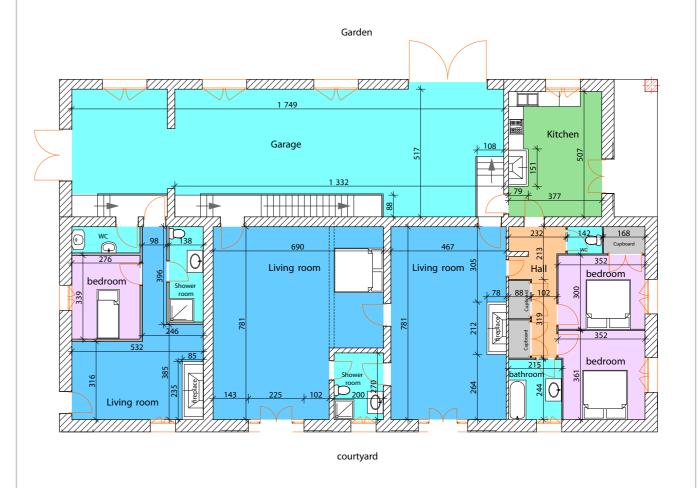

THE THIRD RESIDENTIAL BUILDING IS DIVIDED INTO THREE APARTMENTS WITH A TOTAL AREA OF APPROX. 300 M<sup>2</sup> AND ALL WITH CENTRAL HEATING. TWO APARTMENTS CAN ACCOMMODATE TWO TO THREE PERSONS

RESPECTIVELY. THE THIRD APARTMENT IS
A SELF CONTAINED RESIDENCE OF THREE
BEDROOMS AND LARGE LIVING ROOM PLUS
FULLY EQUIPPED KITCHEN AND BATHROOM.
THIS RESIDENCE IS USUALLY AVAILABLE TO
A LIVE IN COUPLE ACTING AS CARETAKERS
AND GARDENERS TO THE PROPERTY AND WHO
ALSO PROVIDE CLEANING AND COOKING FOR
OWNERS AND GUESTS.