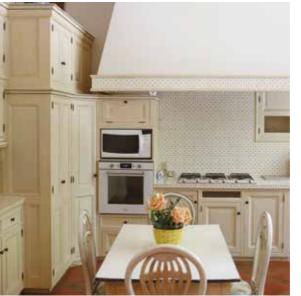

ALSO INSIDE THE CHATEAU THERE ARE SMALL STATUETTES IN WHITE MARBLE PLACED IN NICHES AT THE DINING ROOM.

THE BATHROOM EN SUITE TO THE MASTER BEDROOM ON 1ST FLOOR IS MADE OF MARBLE FROM CHINA'S JADE AREA AND IN CONNECTION IS A WALK IN CLOSET. THE LIGHT AND AIRY KITCHEN IS FULLY EQUIPPED.