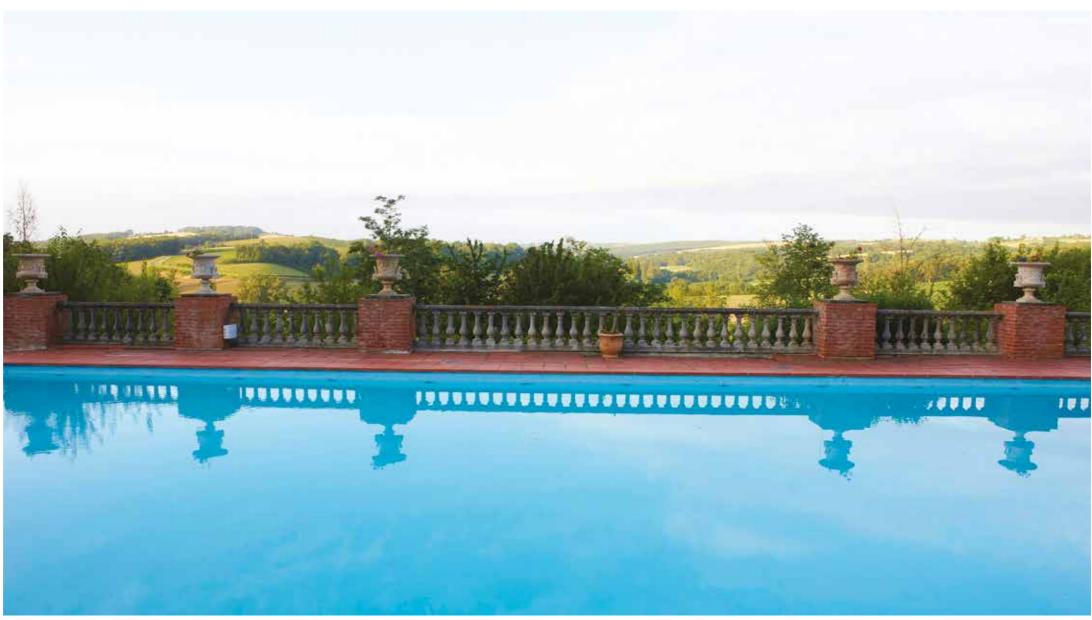

25 METER HEATED OUTDOOR SWIMMING POOL WITH COVERED TERRACE, SHOWER AND CHANGING ROOM TOGETHER WITH COOKING FACILITIES.

BUILDINGS OF 1.400 M<sup>2</sup>

APPROX. 10 HECTARE OF LAND
5 HORSE STABLES

HORSE ARENA
25 M HEATED SWIMMING POOL