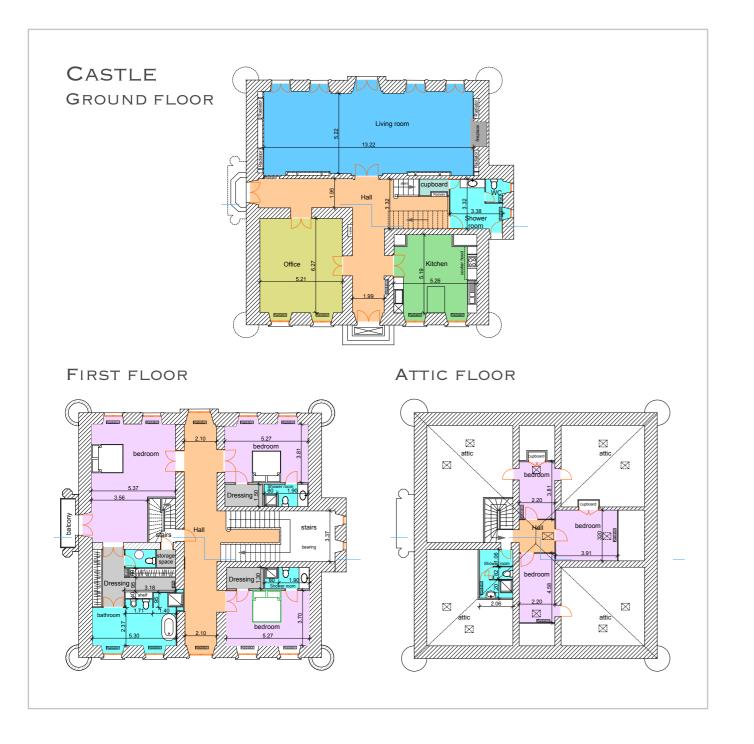

THERE ARE THREE SUPERB WELL-APPOINTED RESIDENTIAL BUILDINGS INCLUDING THE MAIN CHATEAU ALL COMPLETELY REFURBISHED.

THE MAIN CHATEAU IS PERFECTLY RENOVATED AND IS A COMFORTABLE LOW MAINTENANCE FAMILY HOME AND IS APPROX. 600 M<sup>2</sup> INTERNALLY WITH LARGE EXTERNAL SOUTH FACING TERRACE. THE BUILDING HAS CENTRAL HEATING AND AIR-CONDITIONING.

COMPRISING: LIGHT AND AIRY LIVING ROOM WITH FIREPLACE IN ITALIAN MARBLE AND DINING ROOM WITH ACCESS TO THE SOUTH FACING TERRACE WITH MAGNIFICENT VIEWS. LARGE STUDY EQUIPPED FOR INTERNATIONAL COMMUNICATIONS. FULLY EQUIPPED KITCHEN AND LAUNDRY. ON FIRST FLOOR THREE MAIN BEDROOMS EACH WITH EN-SUITE BATHROOM AND DRESSING FACILITIES. ON SECOND FLOOR SEPARATE TWO BEDROOM ATTIC APARTMENT.