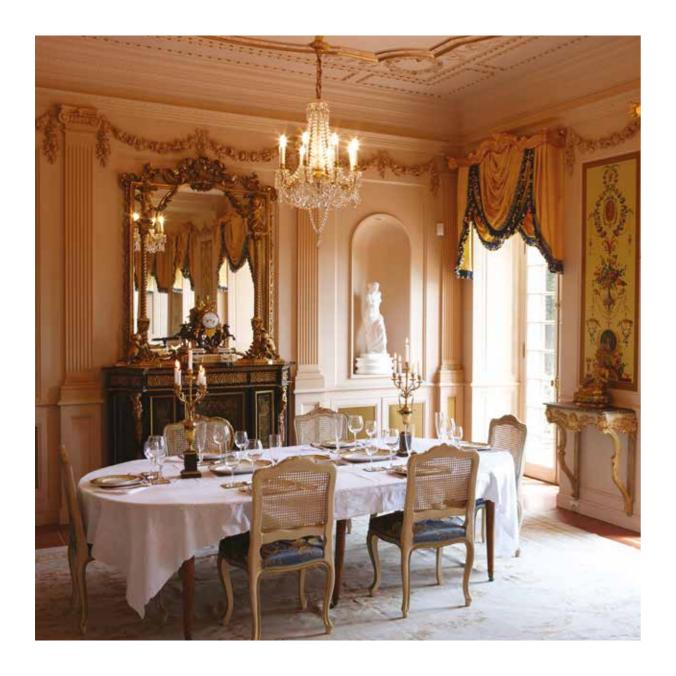

COMPRISING: LIGHT AND AIRY LIVING ROOM WITH FIREPLACE IN ITALIAN MARBLE AND DINING ROOM WITH ACCESS TO THE SOUTH FACING TERRACE WITH MAGNIFICENT VIEWS. LARGE STUDY EQUIPPED FOR INTERNATIONAL COMMUNICATIONS. FULLY EQUIPPED KITCHEN AND LAUNDRY. ON FIRST FLOOR THREE MAIN BEDROOMS EACH WITH EN-SUITE BATHROOM AND DRESSING FACILITIES. ON SECOND FLOOR SEPARATE TWO BEDROOM ATTIC APARTMENT.

ALSO INSIDE THE CHATEAU THERE ARE SMALL STATUETTES IN WHITE MARBLE PLACED IN NICHES AT THE DINING ROOM.

THE BATHROOM EN SUITE TO THE MASTER BEDROOM ON 1ST FLOOR IS MADE OF MARBLE FROM CHINA'S JADE AREA AND IN CONNECTION IS A WALK IN CLOSET. THE LIGHT AND AIRY KITCHEN IS FULLY EQUIPPED.