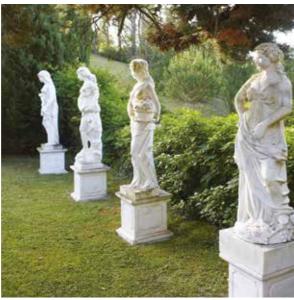

# ECORATION

INTHEGARDEN ARE ITALIAN MARBLE STATUES
AND IMPRESSIVE URNS, AND THE LARGE
FIREPLACE IN THE LIVING ROOM IS MADE
FROM MARBLE STONES IMPORTED FROM
ITALY. IN THE MIDDLE OF THE COURTYARD
THERE IS AN IMPOSING UNIQUE BRONZE
STATUE.