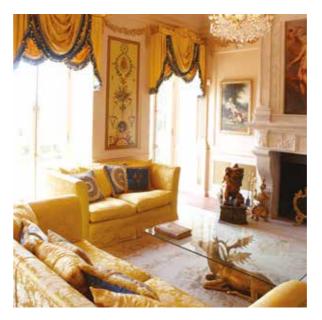

COMPRISING: LIGHT AND AIRY LIVING ROOM WITH FIREPLACE IN ITALIAN MARBLE AND DINING ROOM WITH ACCESS TO THE SOUTH FACING TERRACE WITH MAGNIFICENT VIEWS. LARGE STUDY EQUIPPED FOR INTERNATIONAL COMMUNICATIONS. FULLY EQUIPPED KITCHEN AND LAUNDRY. ON FIRST FLOOR THREE MAIN BEDROOMS EACH WITH EN-SUITE BATHROOM AND DRESSING FACILITIES. ON SECOND FLOOR SEPARATE TWO BEDROOM ATTIC APARTMENT.