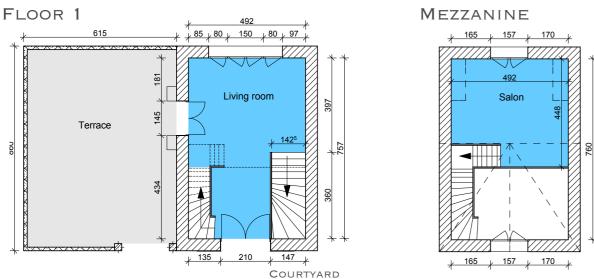

THE SECOND RESIDENTIAL BUILDING IS BUILT AS A SEPARATE GUEST HOUSE OF APPROX.  $250 \text{ M}^2$ .

COMPRISING: TWO BEDROOMS, A LIVING AREA PLUS A MEZZANINE WITH SITTING AREA, WHICH COULD BE A THIRD BEDROOM. THIS HOUSE BENEFITS FROM TWO TERRACES WITH VIEWS AND IS CENTRALLY HEATED.