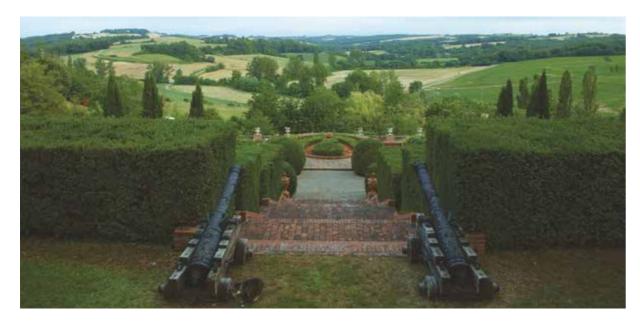

POOL HOUSE WITH SHOWER
AND OUTDOOR KITCHEN

WELL MAINTAINED PARK WITH LAKE

POSSIBLE TENNIS COURT
AND/OR HELIPAD

FRENCH PROPERTY TAXES
YEARLY 9.000€

GUARDIAN AVAILABLE BY AGREEMENT.

MATURE GARDENS WITH LAKE SET IN APPROXIMATE 10 HECTARE OF WELL MAINTAINED UNDULATING LAND.