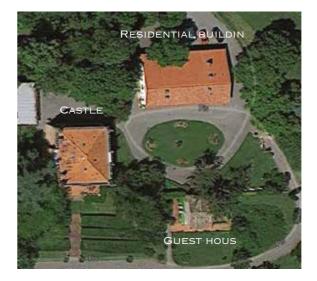

THERE ARE THREE SUPERB WELL-APPOINTED RESIDENTIAL BUILDINGS INCLUDING THE MAIN CHATEAU ALL COMPLETELY REFURBISHED.

THE MAIN CHATEAU IS PERFECTLY RENOVATED AND IS A COMFORTABLE LOW MAINTENANCE FAMILY HOME AND IS APPROX. 600 M<sup>2</sup> INTERNALLY WITH LARGE EXTERNAL SOUTH FACING TERRACE. THE BUILDING HAS CENTRAL HEATING AND AIR-CONDITIONING.

THE SECOND RESIDENTIAL BUILDING IS BUILT AS A SEPARATE GUEST HOUSE OF APPROX.  $250 \text{ M}^2$ .

COMPRISING: TWO BEDROOMS, A LIVING AREA PLUS A MEZZANINE WITH SITTING AREA, WHICH COULD BE A THIRD BEDROOM. THIS HOUSE BENEFITS FROM TWO TERRACES WITH VIEWS AND IS CENTRALLY HEATED.

THE THIRD RESIDENTIAL BUILDING IS DIVIDED INTO THREE APARTMENTS WITH A TOTAL AREA OF APPROX. 300 M<sup>2</sup> AND ALL WITH CENTRAL HEATING. TWO APARTMENTS CAN ACCOMMODATE TWO TO THREE PERSONS

RESPECTIVELY. THE THIRD APARTMENT IS
A SELF CONTAINED RESIDENCE OF THREE
BEDROOMS AND LARGE LIVING ROOM PLUS
FULLY EQUIPPED KITCHEN AND BATHROOM.
THIS RESIDENCE IS USUALLY AVAILABLE TO
A LIVE IN COUPLE ACTING AS CARETAKERS
AND GARDENERS TO THE PROPERTY AND WHO
ALSO PROVIDE CLEANING AND COOKING FOR
OWNERS AND GUESTS.