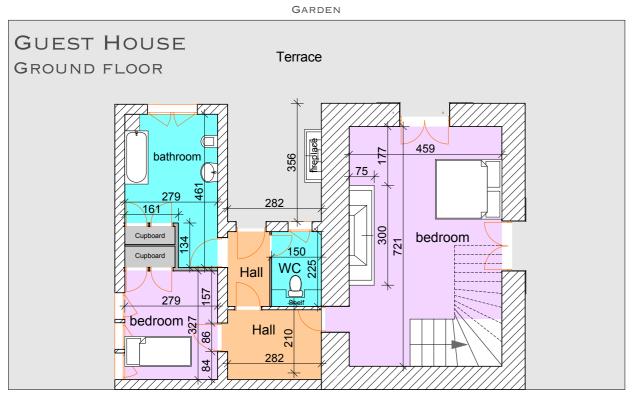

THE SECOND RESIDENTIAL BUILDING IS BUILT AS A SEPARATE GUEST HOUSE OF APPROX.  $250 \text{ M}^2$ .

COMPRISING: TWO BEDROOMS, A LIVING AREA PLUS A MEZZANINE WITH SITTING AREA, WHICH COULD BE A THIRD BEDROOM. THIS HOUSE BENEFITS FROM TWO TERRACES WITH VIEWS AND IS CENTRALLY HEATED.

IN THE GUEST HOUSE IS AN IMPRESSIVE ORIGINAL FIREPLACE AND CHARMING BEAMS.